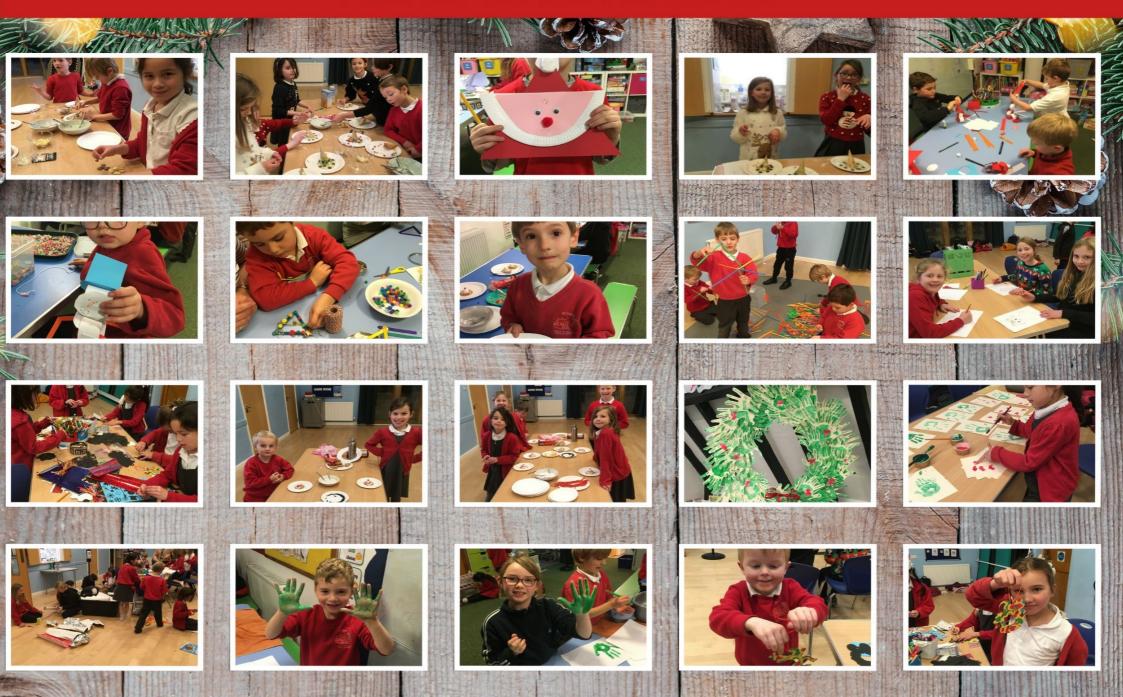

We've been creative with Bonfire Night activities (seems like a long time ago now!), created origami characters, had our own week of game creations and playing, celebrated St Andrew's Day and, of course, have enjoyed all the fun that comes with Christmas crafts and baking.

What better way to share that business than in photo form - I hope you enjoy seeing the children enjoying their time with us!

Thank you for your continuing support and may I take this opportunity to wish you and your wonderful families a super Christmas break.