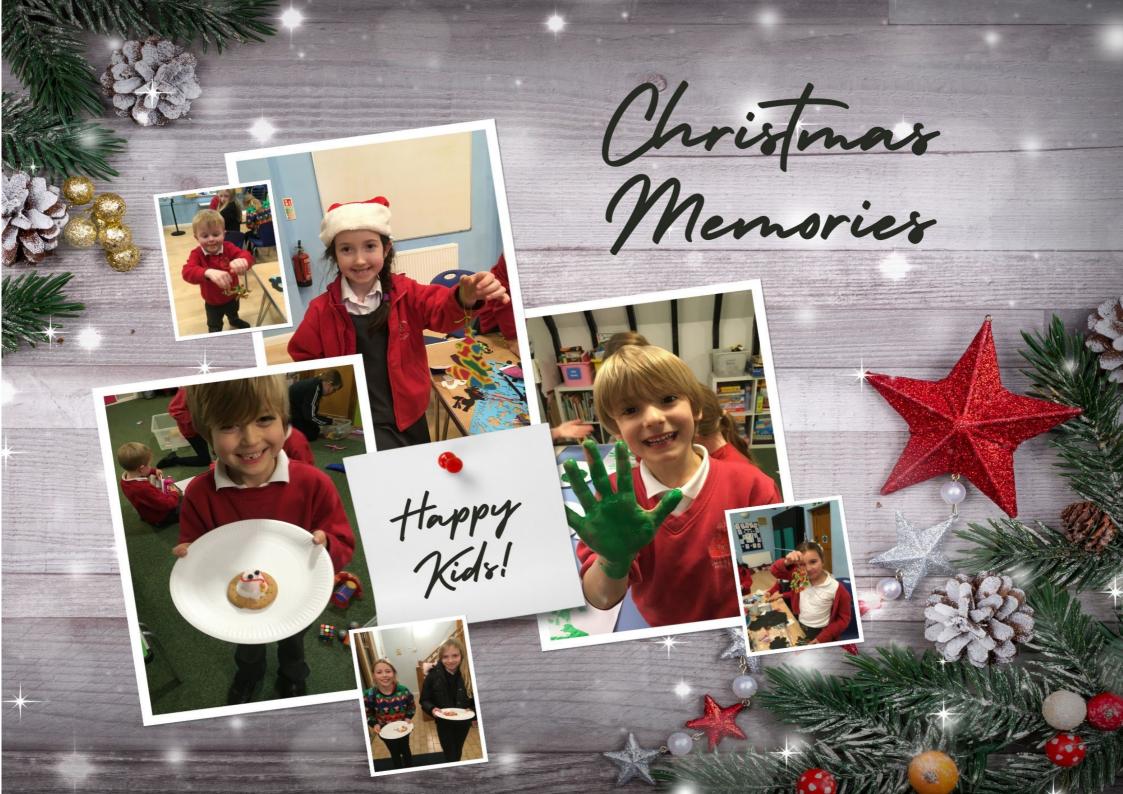

We've been creative with Bonfire Night activities (seems like a long time ago now!), created origami characters, had our own week of game creations and playing, celebrated St Andrew's Day and, of course, have enjoyed all the fun that comes with Christmas crafts and baking.

What better way to share that business than in photo form - I hope you enjoy seeing the children enjoying their time with us!

Thank you for your continuing support and may I take this opportunity to wish you and your wonderful families a super Christmas break.